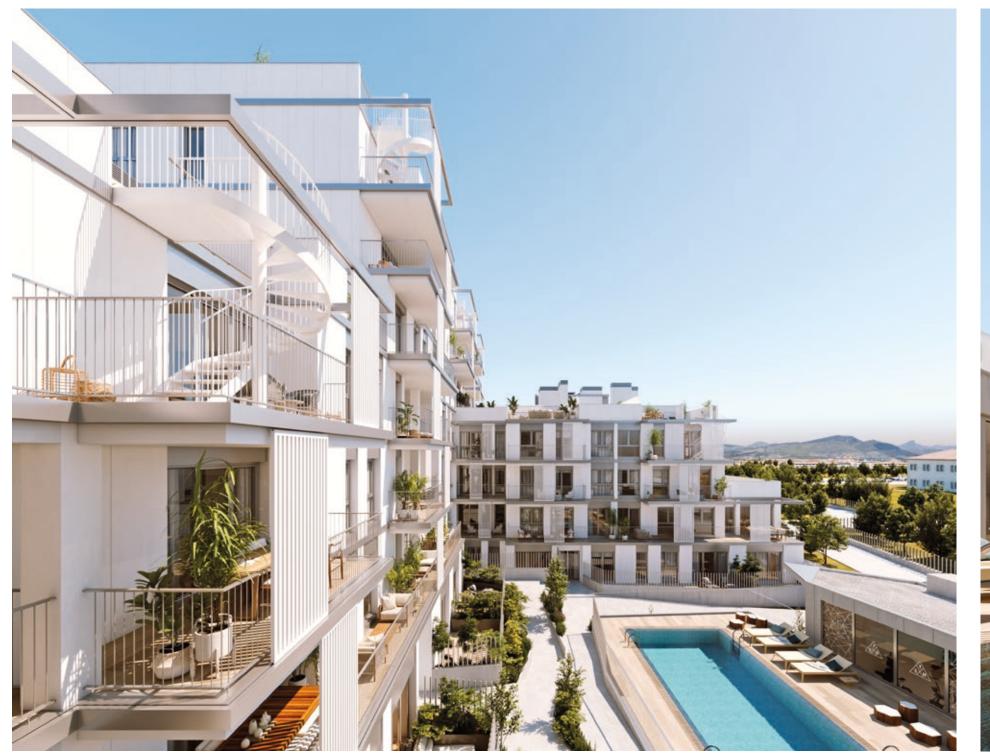

## Llevant 96

Exclusive one- to four-bedroom homes with stunning terraces, garage space and storage room, in the heart of a private development with a common garden area, pool and fully equipped gym.

Nou Llevant, a new neighbourhood in Palma that combines residential spaces with modern facilities; a sector undergoing complete transformation that offers innovation and quality of life.

**Llevant 96** homes stand out thanks to their perfectly integrated design, with façades looking out over the garden area; large, rich living spaces with magnificent terraces that expand the home and enhance wellbeing. With several floor plans to choose from, there's something to meet everybody's needs.