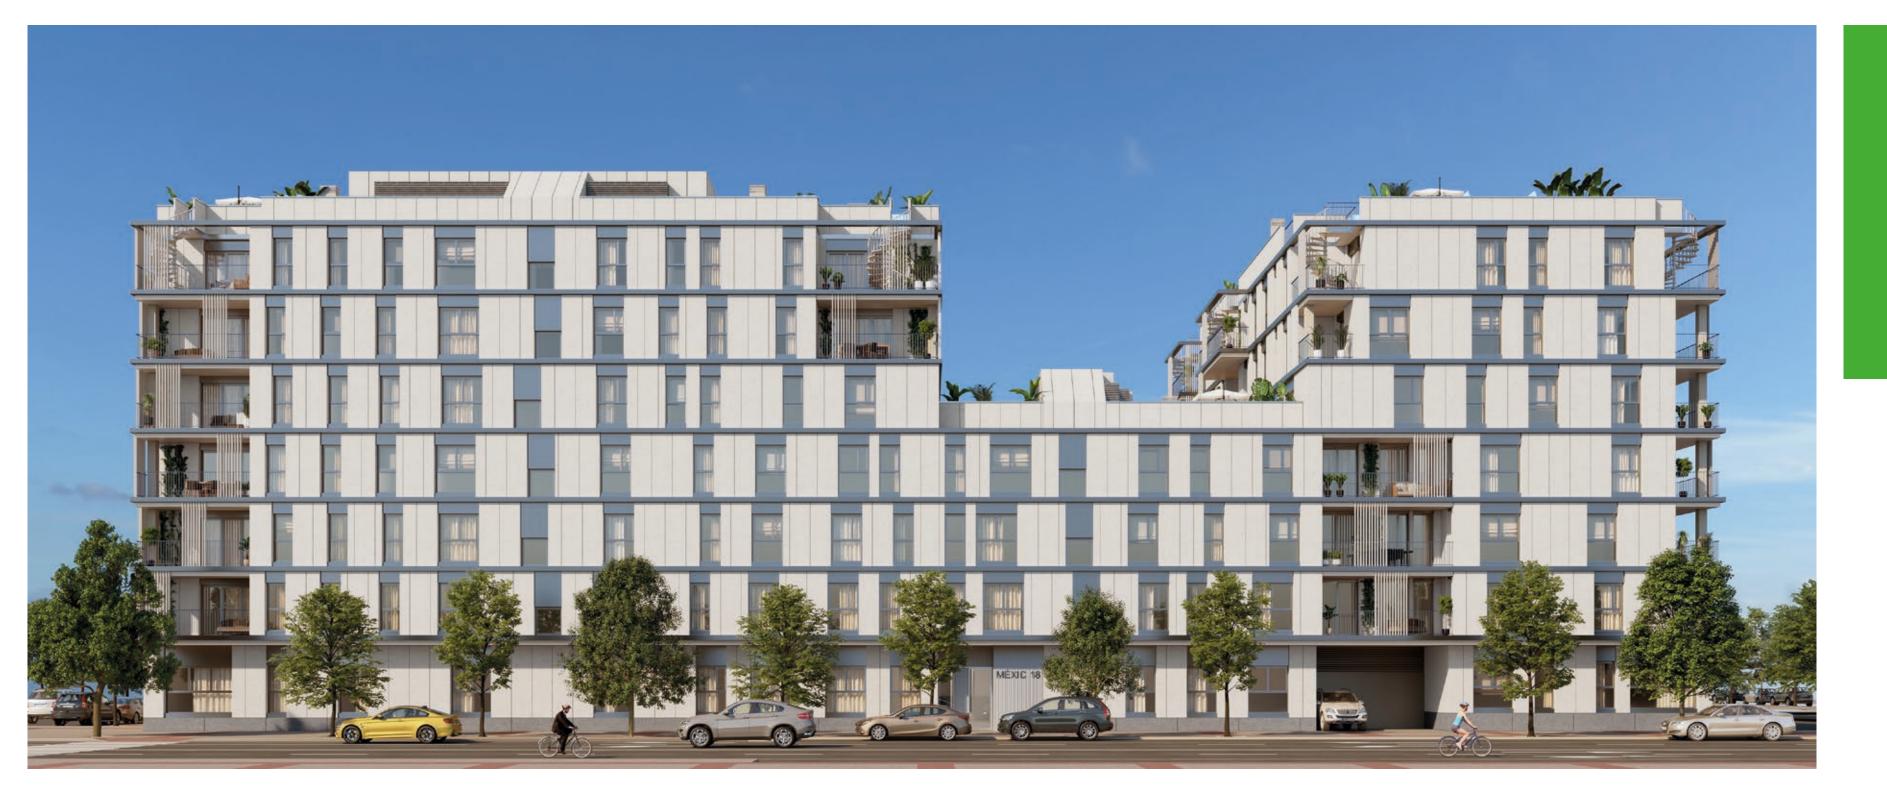

The entrance to **Llevant 96** can be found on Avinguda Mèxic, 18, a strategic point.

This privileged location is close to both the city centre and the beach, offering peace of mind and quality of life. The area has been restored and boasts a wide variety of services.

**Llevant 96** consists of two buildings, one with seven floors and the other with four (including the ground floor in each case). They were designed following the criteria of modular, rationalist and eco-friendly architecture.