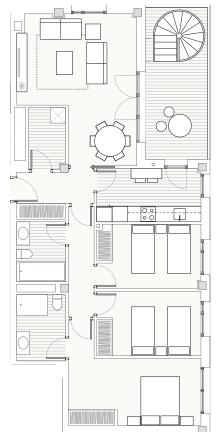

**Llevant 96** homes stand out thanks to their perfectly integrated design, with façades looking out over the garden area; large, rich living spaces with magnificent terraces that expand the home and enhance wellbeing. With several floor plans to choose from, there's something to meet everybody's needs.

#### Llevant96

TERRAZA EN PLANTA ÁTICO

3-BEDROOM PENTHOUSE

At AVANTESPACIA, we build spaces to live in. We design, construct and bring spaces to life while staying true to our deep-rooted commitment to efficiency and sustainability.