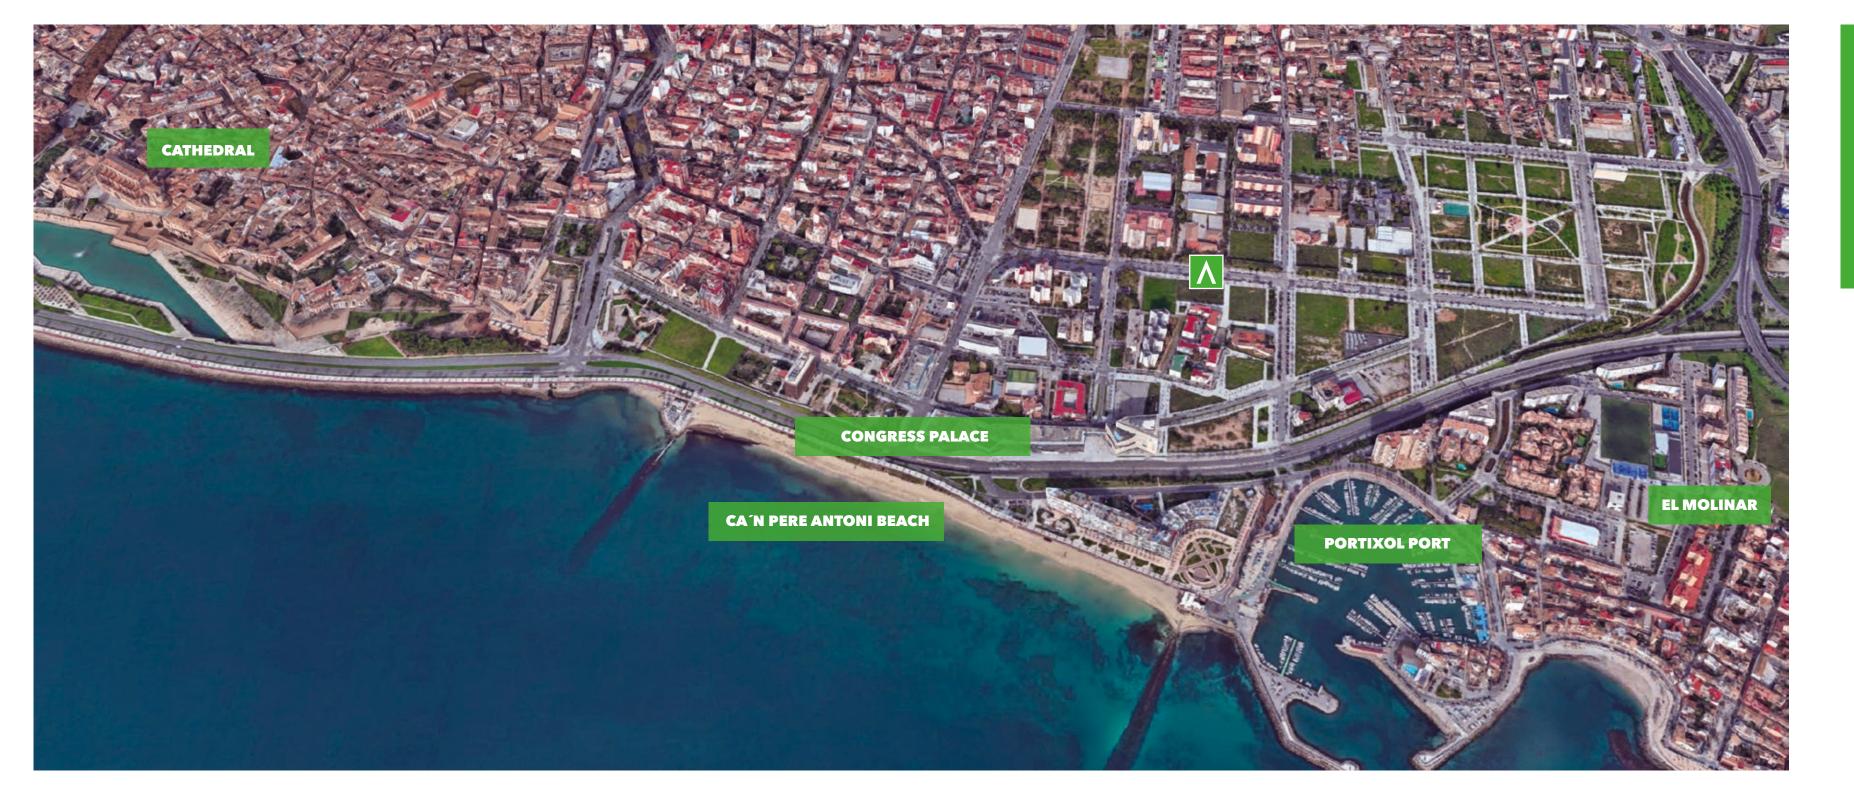

The entrance to **Llevant 96** can be found on Avinguda Mèxic, 18, a strategic point.

This privileged location is close to both the city centre and the beach, offering peace of mind and quality of life. The area has been restored and boasts a wide variety of services.

**Llevant 96** is extremely well connected both by motorway and public transport and is easy to reach from the airport. It's just a stone's throw from Portixol, an old fishing village with special waterfront leisure and dining options, with views of the beach or sailing club.