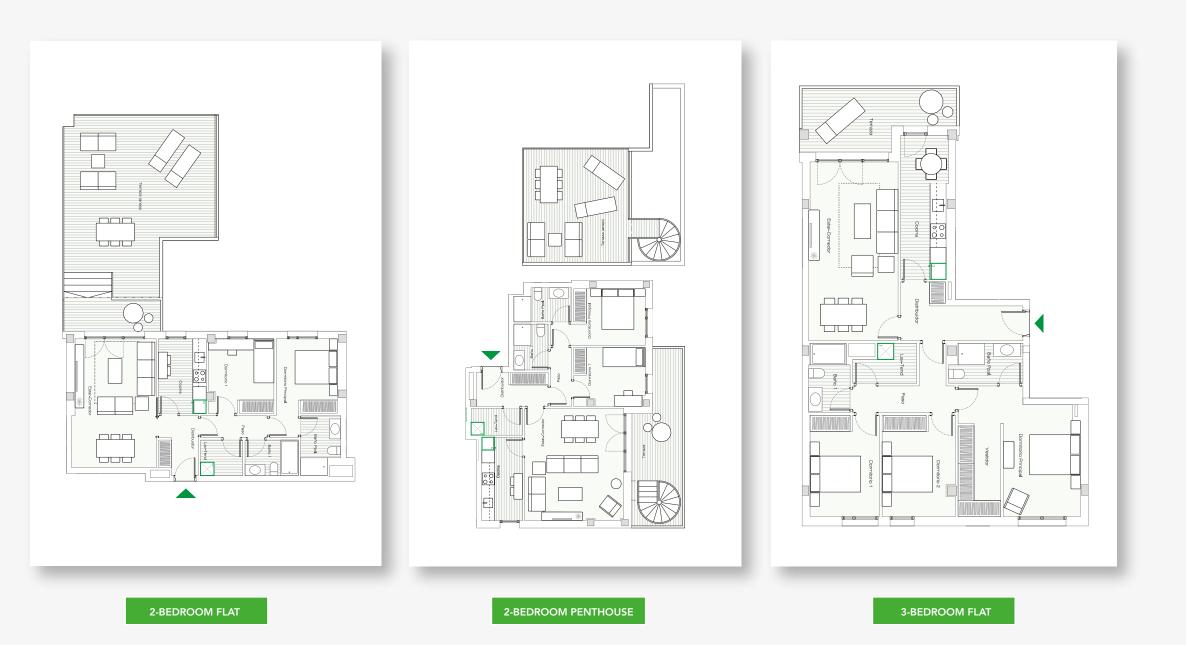

**Llevant 96** homes stand out thanks to their perfectly integrated design, with façades looking out over the garden area; large, rich living spaces with magnificent terraces that expand the home and enhance wellbeing. With several floor plans to choose from, there's something to meet everybody's needs.

#### CHOOSE YOUR HOME...

#### Llevant96

TERRAZA EN PLANTA ÁTICO

3-BEDROOM PENTHOUSE

At AVANTESPACIA, we build spaces to live in. We design, construct and bring spaces to life while staying true to our deep-rooted commitment to efficiency and sustainability.