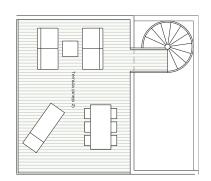

**Llevant 96** homes stand out thanks to their perfectly integrated design, with façades looking out over the garden area; large, rich living spaces with magnificent terraces that expand the home and enhance wellbeing. With several floor plans to choose from, there's something to meet everybody's needs.

#### Llevant96

TERRAZA EN PLANTA ÁTICO

3-BEDROOM PENTHOUSE

At AVANTESPACIA, we build spaces to live in. We design, construct and bring spaces to life while staying true to our deep-rooted commitment to efficiency and sustainability.