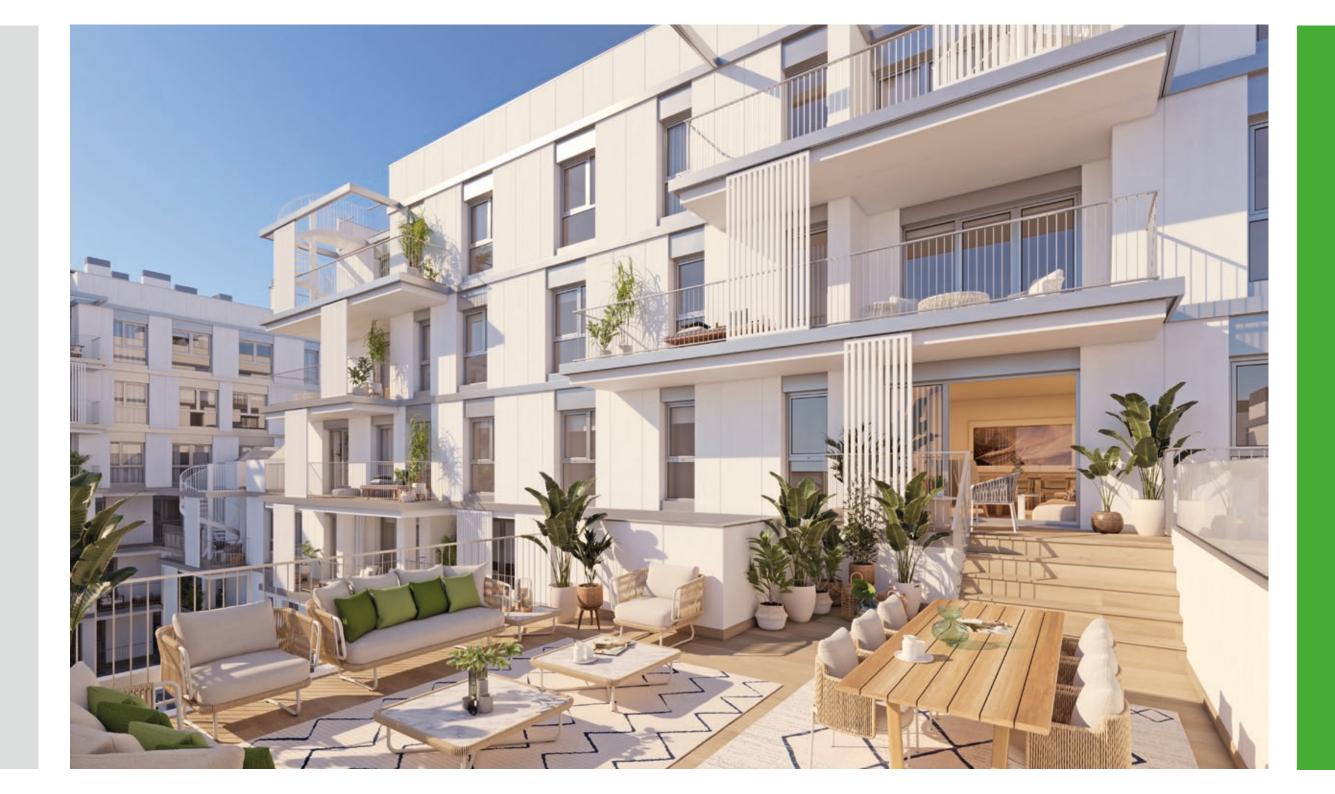

**Llevant 96** homes stand out thanks to their perfectly integrated design, with façades looking out over the garden area; large, rich living spaces with magnificent terraces that expand the home and enhance wellbeing. With several floor plans to choose from, there's something to meet everybody's needs.

Apartments and flats, from the ground floor to the penthouse, in two buildings, joined by a common garden area.

The façades feature an exterior insulation and finish system (EIFS) to ensure high thermal and acoustic insulation.