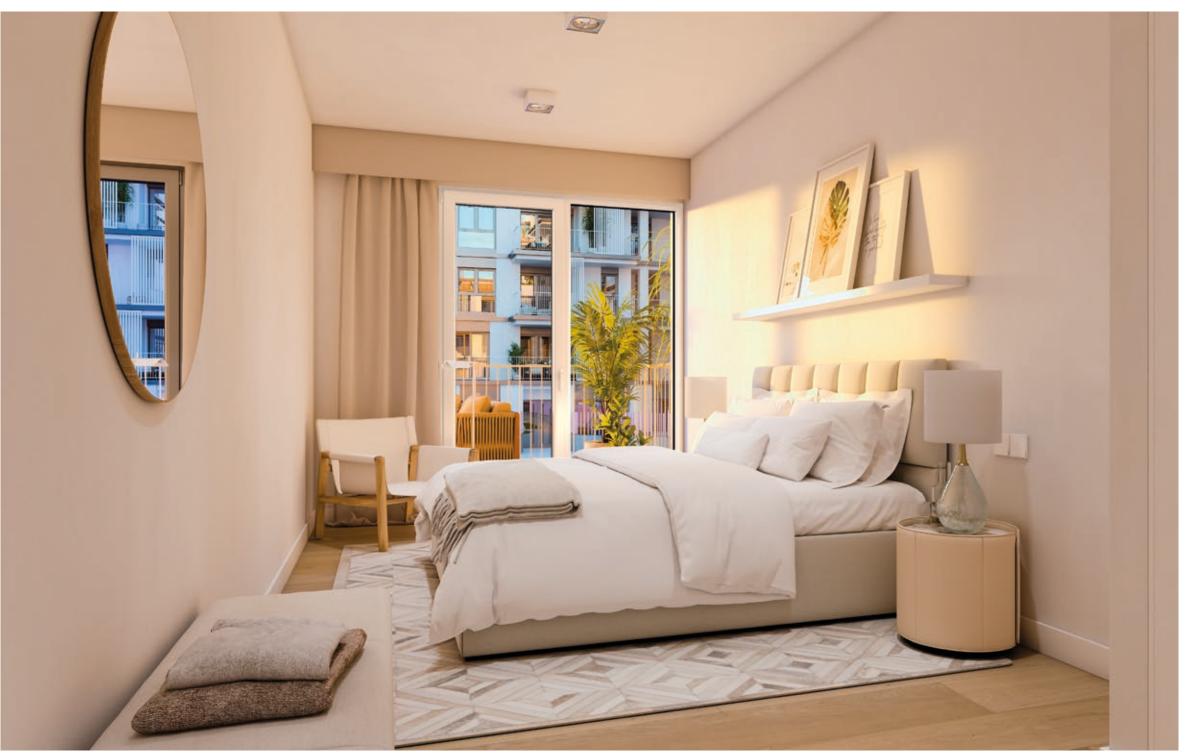

Llevant 96 homes stand out thanks to their perfectly integrated design, with façades looking out over the garden area; large, rich living spaces with magnificent terraces that expand the home and enhance wellbeing. With several floor plans to choose from, there's something to meet everybody's needs.

The homes have individual air conditioning through ducts and grilles in the living room and bedrooms, each room with its own thermostat.

The exterior carpentry guarantees thermals gaps, with double-glazed security and acoustic windows and an air chamber to improve the thermal comfort of the home.