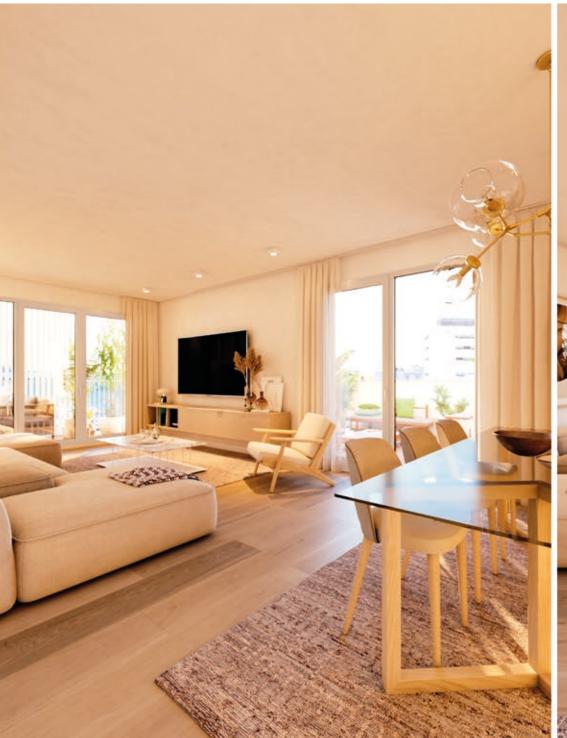

Llevant 96 homes stand out thanks to their perfectly integrated design, with façades looking out over the garden area; large, rich living spaces with magnificent terraces that expand the home and enhance wellbeing. With several floor plans to choose from, there's something to meet everybody's needs.

Apartments and flats, from the ground floor to the penthouse, in two buildings, joined by a common garden area.

The façades feature an exterior insulation and finish system (EIFS) to ensure high thermal and acoustic insulation.