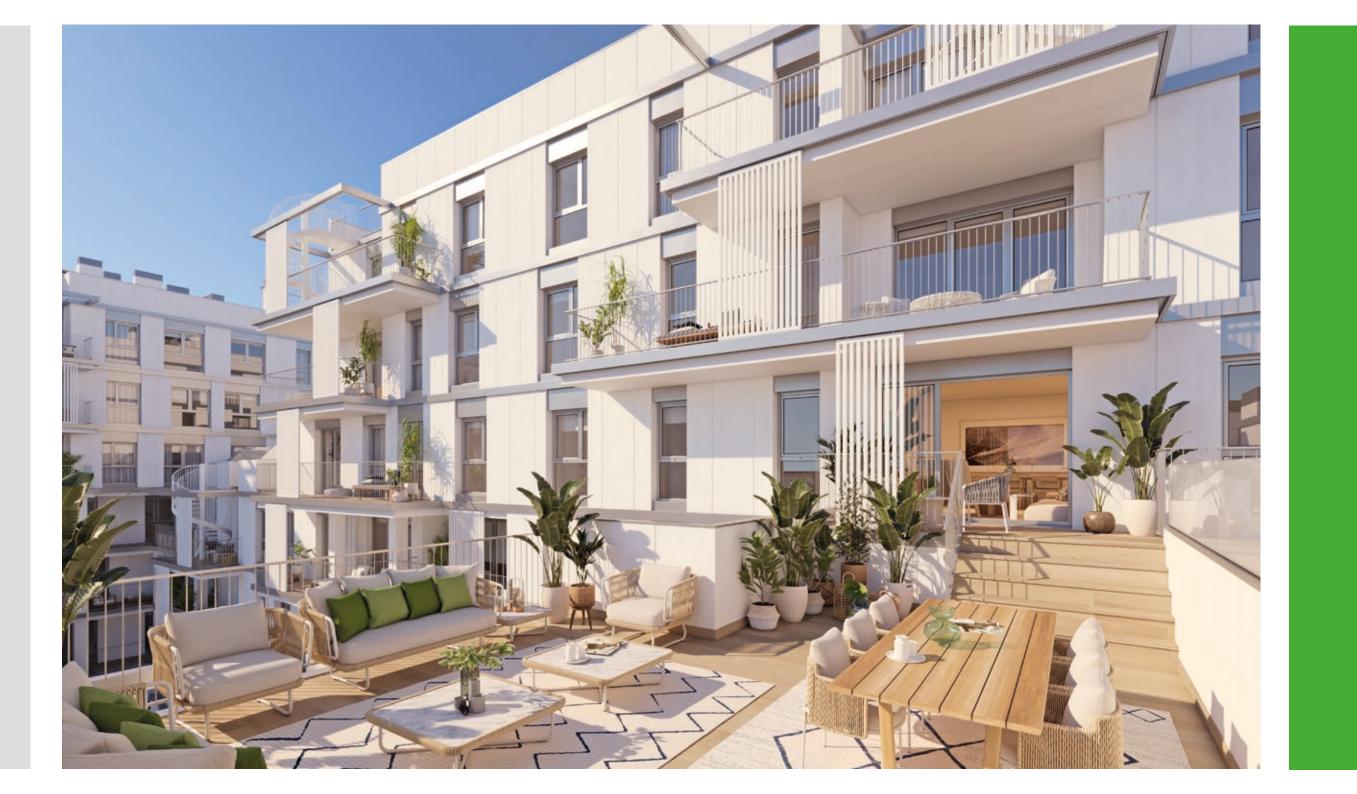

Llevant 96 homes stand out thanks to their perfectly integrated design, with façades looking out over the garden area; large, rich living spaces with magnificent terraces that expand the home and enhance wellbeing. With several floor plans to choose from, there's something to meet everybody's needs.

Apartments and flats, from the ground floor to the penthouse, in two buildings, joined by a common garden area.

The façades feature an exterior insulation and finish system (EIFS) to ensure high thermal and acoustic insulation.