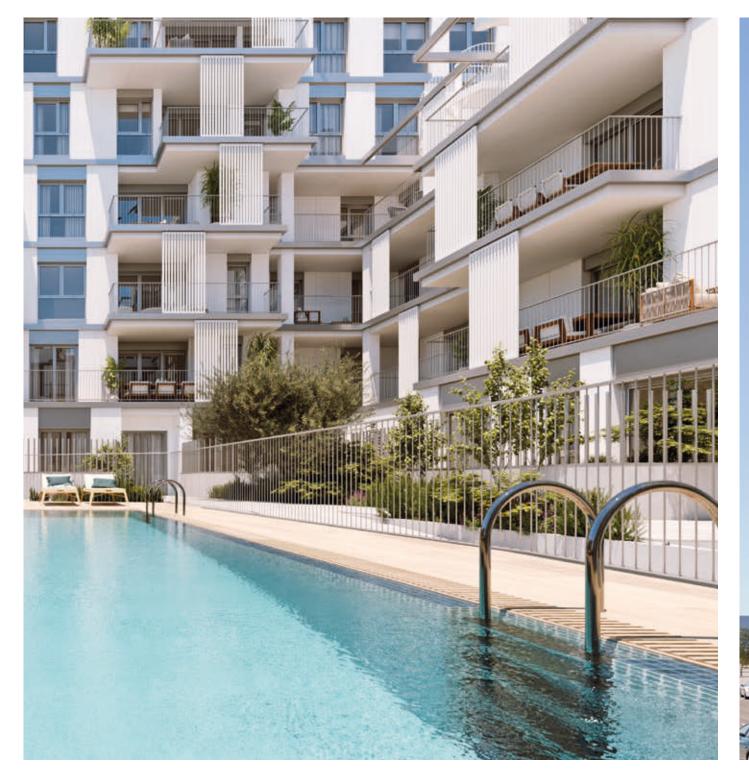

**Llevant 96** boasts modern homes designed according to high-quality standards: apartments and flats from the ground floor to the penthouse in a contemporary building with terrific leisure and relaxation facilities.

Llevant 96 homes stand out thanks to their perfectly integrated design, with façades looking out over the garden area; large, rich living spaces with magnificent terraces that expand the home and enhance wellbeing. With several floor plans to choose from, there's something to meet everybody's needs.

Single-lever chrome taps with water and energy-saving system.

The community pool has a saline cleaning system that uses natural, non-polluting and environmentally friendly substances.

The production of domestic hot water is centralized through solar panels and a condensing gas boiler, with individual consumption metres. This environmentally friendly system maximises the use of solar energy, resulting in significant energy savings.