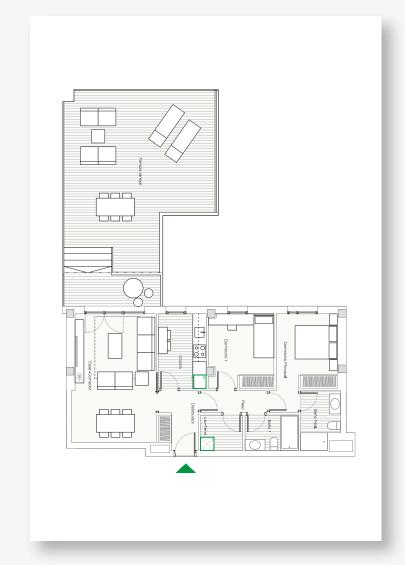

Llevant 96 homes stand out thanks to their perfectly integrated design, with façades looking out over the garden area; large, rich living spaces with magnificent terraces that expand the home and enhance wellbeing. With several floor plans to choose from, there's something to meet everybody's needs.

#### **CHOOSE YOUR HOME...**

2-BEDROOM FLAT 2-BEDROOM PENTHOUSE

3-BEDROOM FLAT

3-BEDROOM PENTHOUSE

At AVANTESPACIA, we build spaces to live in.
We design, construct and bring spaces to life while staying true to our deep-rooted commitment to efficiency and sustainability.