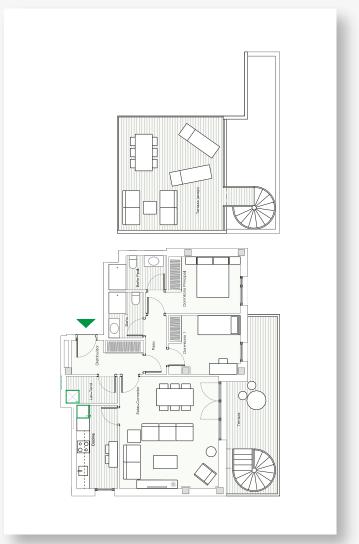

Llevant 96 homes stand out thanks to their perfectly integrated design, with façades looking out over the garden area; large, rich living spaces with magnificent terraces that expand the home and enhance wellbeing. With several floor plans to choose from, there's something to meet everybody's needs.

#### **CHOOSE YOUR HOME...**

2-BEDROOM FLAT 2-BEDROOM PENTHOUSE

3-BEDROOM FLAT

3-BEDROOM PENTHOUSE

At AVANTESPACIA, we build spaces to live in.
We design, construct and bring spaces to life while staying true to our deep-rooted commitment to efficiency and sustainability.