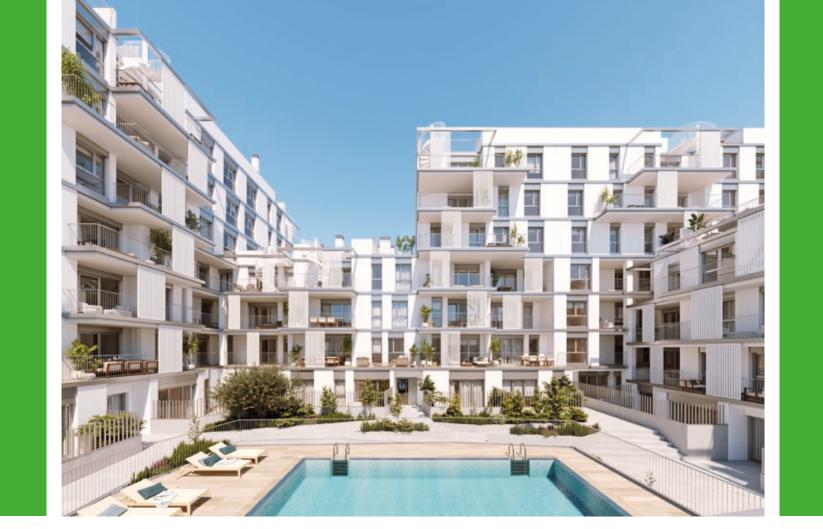

**Llevant 96** boasts modern homes designed according to high-quality standards: apartments and flats from the ground floor to the penthouse in a contemporary building with terrific leisure and relaxation facilities.

Llevant 96 consists of two buildings, one with seven floors and the other with four (including the ground floor in each case). They were designed following the criteria of modular, rationalist and eco-friendly architecture.

Llevant 96 homes stand out thanks to their perfectly integrated design, with façades looking out over the garden area; large, rich living spaces with magnificent terraces that expand the home and enhance wellbeing. With several floor plans to choose from, there's something to meet everybody's needs.