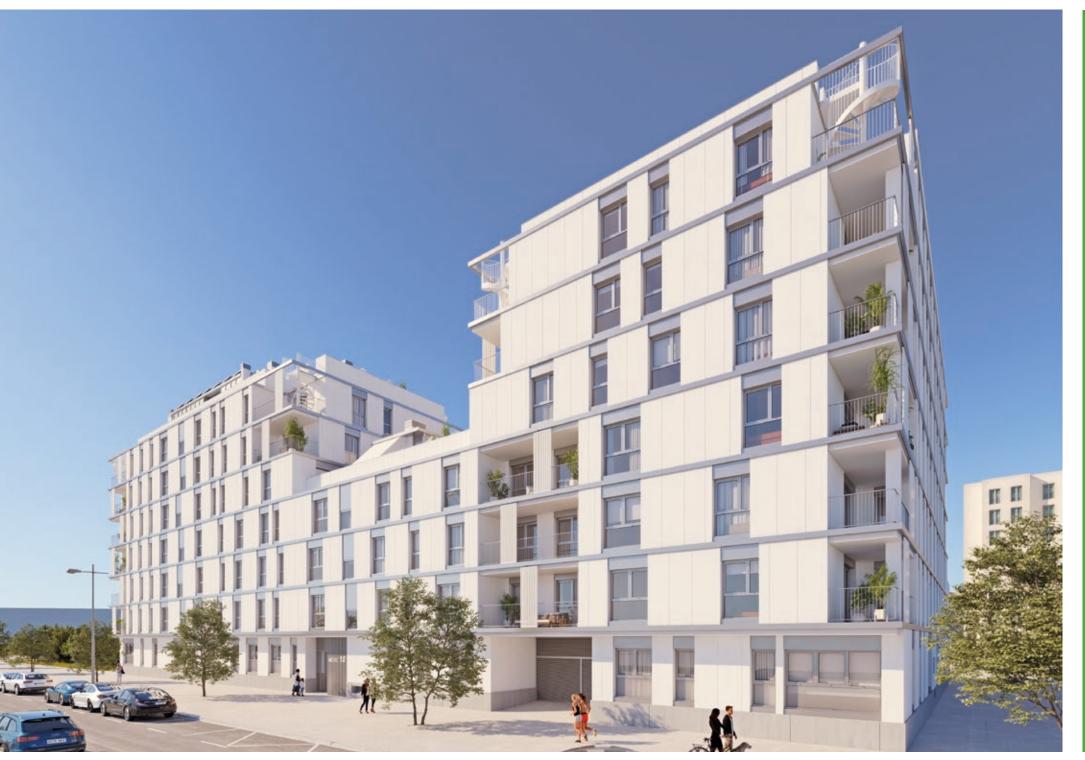

Llevant 96 consists of two buildings, one with seven floors and the other with four (including the ground floor in each case). They were designed following the criteria of modular, rationalist and eco-friendly architecture.

Apartments and flats, from the ground floor to the penthouse, in two buildings, joined by a common garden area.

The façades feature an exterior insulation and finish system (EIFS) to ensure high thermal and acoustic insulation.