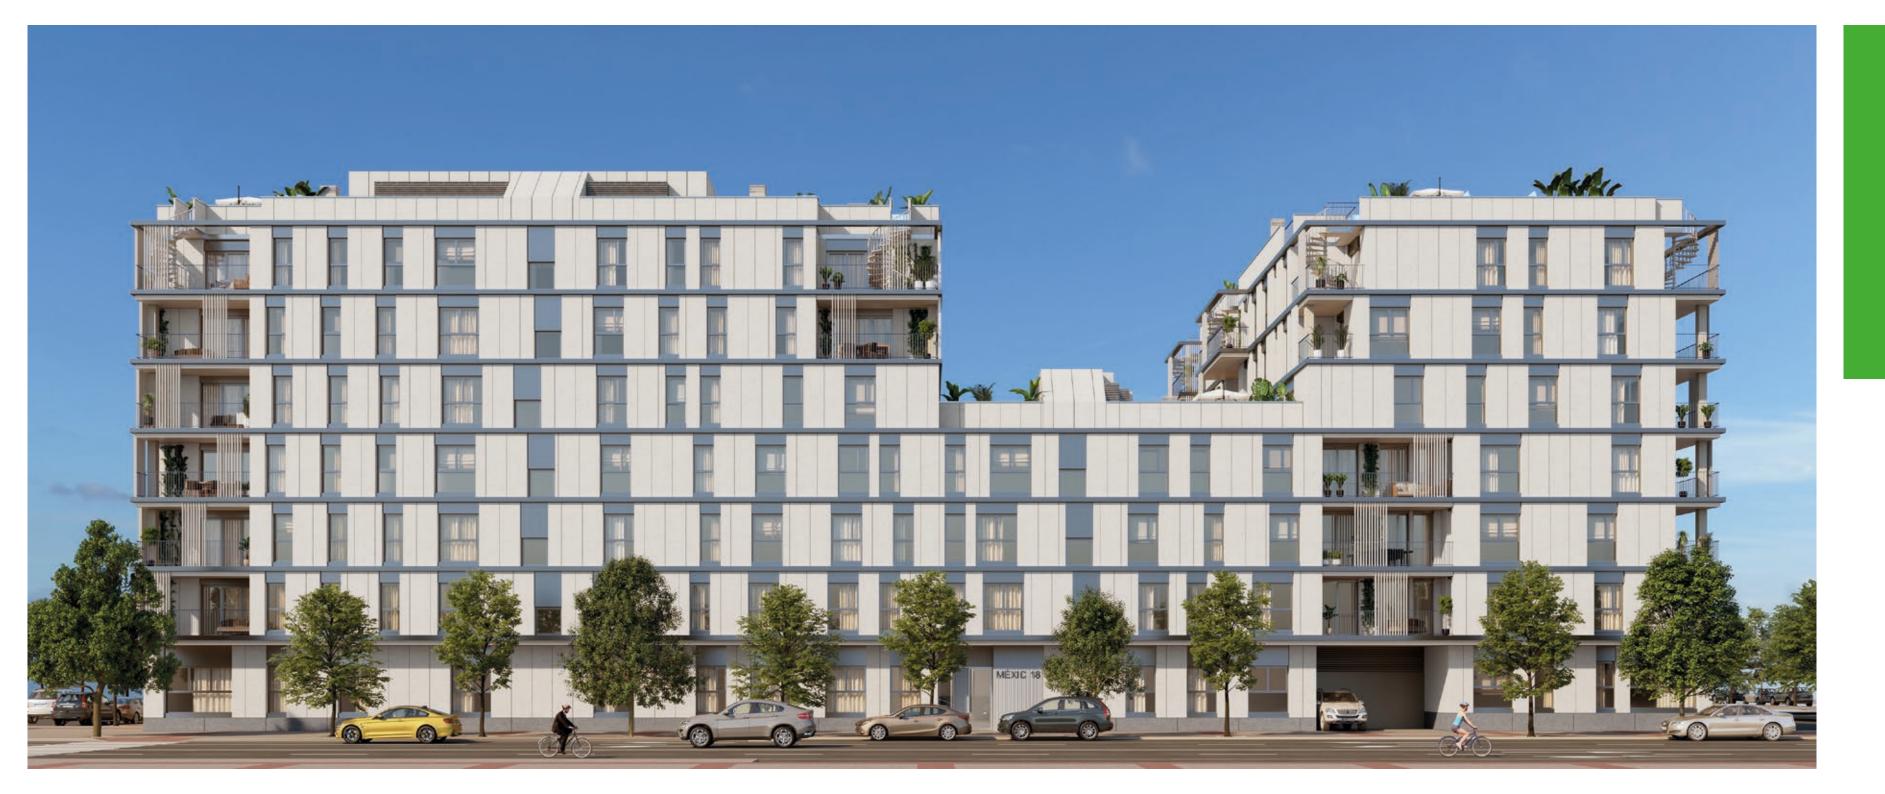

Nou Llevant, a new neighbourhood in Palma that combines residential spaces with modern facilities; a sector undergoing complete transformation that offers innovation and quality of life.

The entrance to **Llevant 96** can be found on Avinguda Mèxic, 18, a strategic point.

Llevant 96 consists of two buildings, one with seven floors and the other with four (including the ground floor in each case). They were designed following the criteria of modular, rationalist and eco-friendly architecture.

Apartments and flats, from the ground floor to the penthouse, in two buildings, joined by a common garden area.

The façades feature an exterior insulation and finish system (EIFS) to ensure high thermal and acoustic insulation.