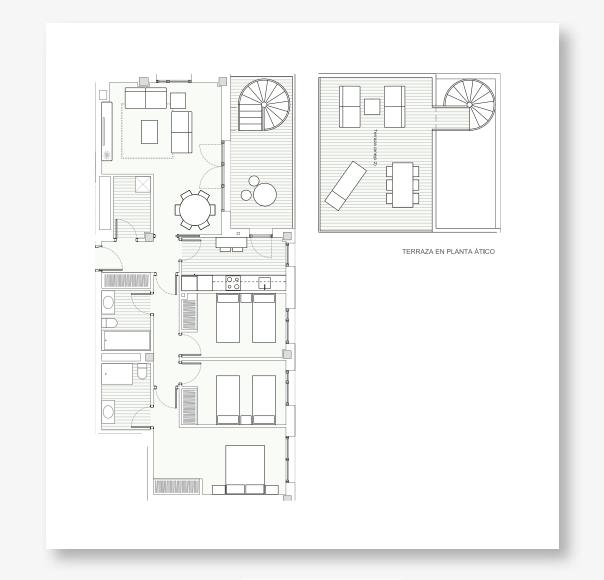

Llevant 96 homes stand out thanks to their perfectly integrated design, with façades looking out over the garden area; large, rich living spaces with magnificent terraces that expand the home and enhance wellbeing. With several floor plans to choose from, there's something to meet everybody's needs.

#### **CHOOSE YOUR HOME...**

2-BEDROOM FLAT 2-BEDROOM PENTHOUSE

3-BEDROOM FLAT

3-BEDROOM PENTHOUSE

At AVANTESPACIA, we build spaces to live in.
We design, construct and bring spaces to life while staying true to our deep-rooted commitment to efficiency and sustainability.