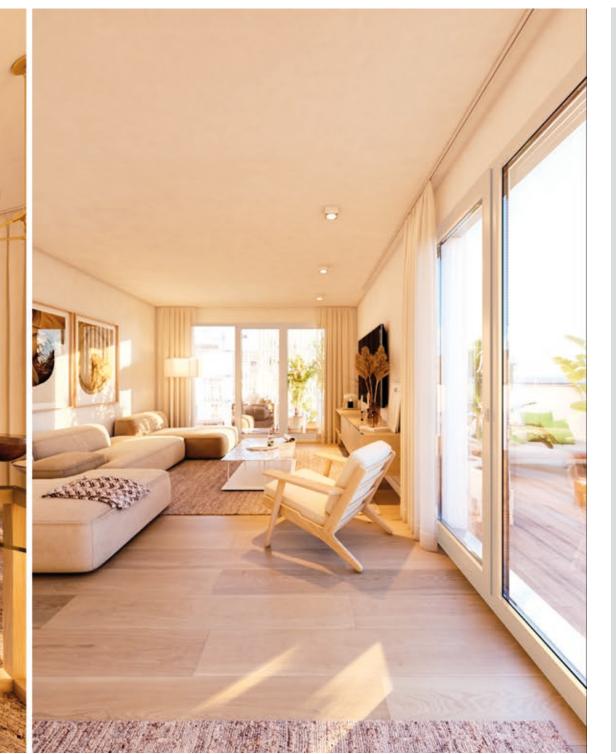

Llevant 96 homes stand out thanks to their perfectly integrated design, with façades looking out over the garden area; large, rich living spaces with magnificent terraces that expand the home and enhance wellbeing. With several floor plans to choose from, there's something to meet everybody's needs.

Apartments and flats, from the ground floor to the penthouse, in two buildings, joined by a common garden area.

The façades feature an exterior insulation and finish system (EIFS) to ensure high thermal and acoustic insulation.