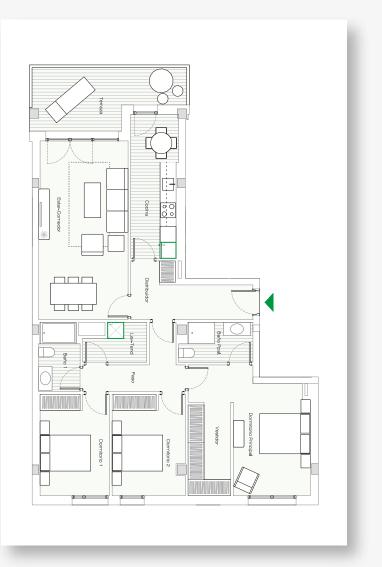

Llevant 96 homes stand out thanks to their perfectly integrated design, with façades looking out over the garden area; large, rich living spaces with magnificent terraces that expand the home and enhance wellbeing. With several floor plans to choose from, there's something to meet everybody's needs.

#### **CHOOSE YOUR HOME...**

2-BEDROOM FLAT 2-BEDROOM PENTHOUSE

3-BEDROOM FLAT

3-BEDROOM PENTHOUSE

At AVANTESPACIA, we build spaces to live in.
We design, construct and bring spaces to life while staying true to our deep-rooted commitment to efficiency and sustainability.