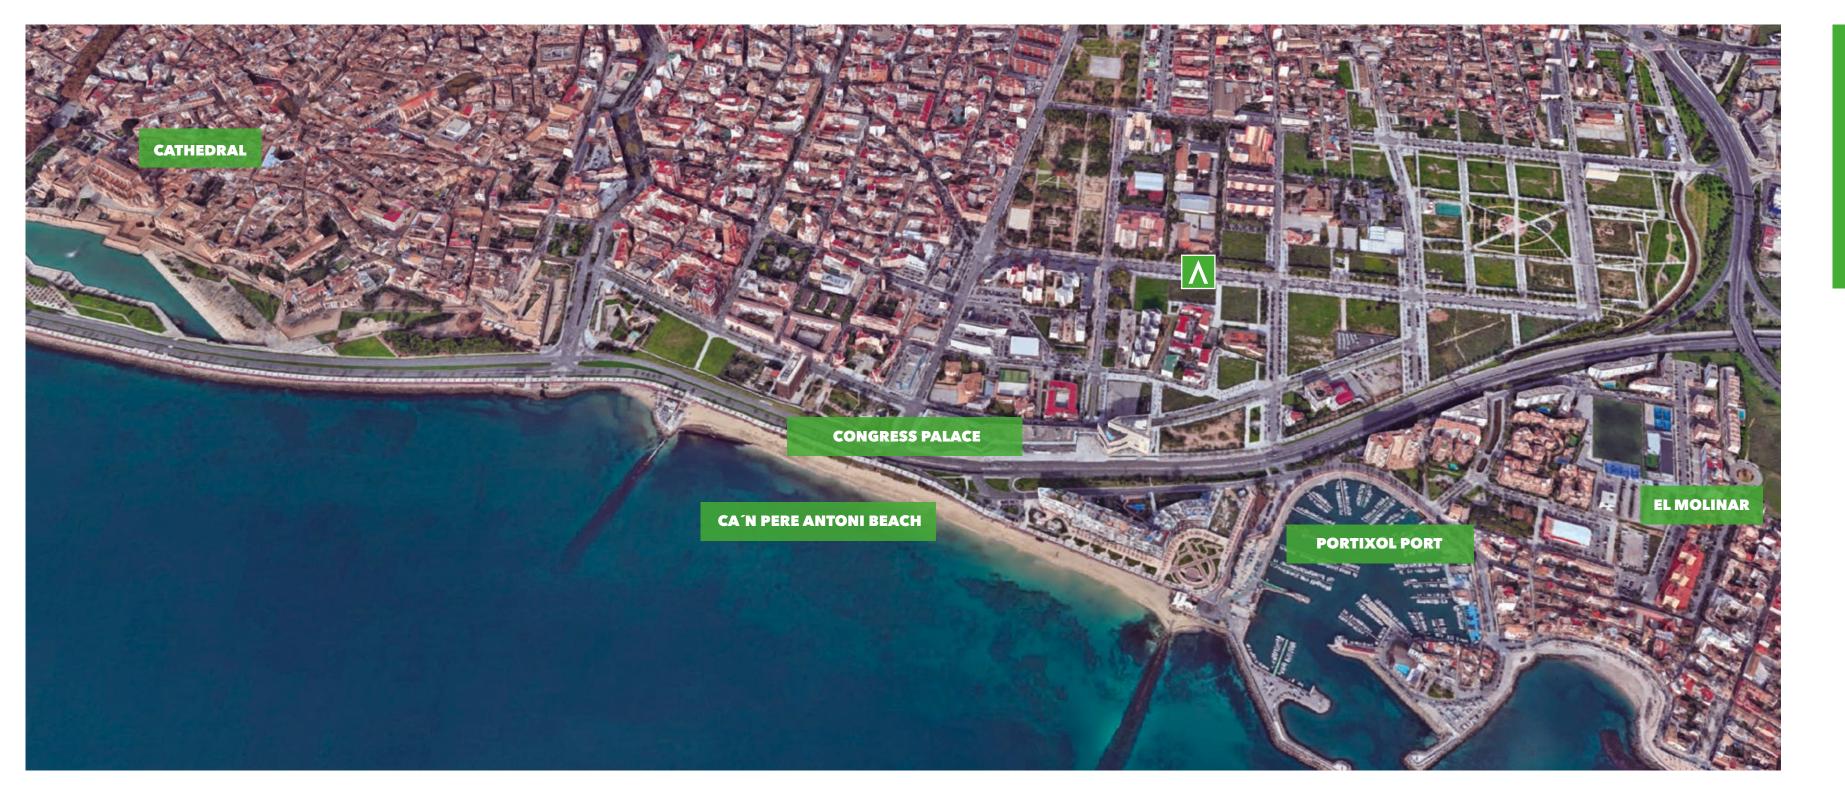

### **AVANTESPACIA**

A home is more than a house

The opportunity to live or invest in a new residential area in Palma de Mallorca, just 500 m from Portixol and stone's throw from Ca'n Pere Antoni beach.

Nou Llevant, a new neighbourhood in Palma that combines residential spaces with modern facilities; a sector undergoing complete transformation that offers innovation and quality of life.

The entrance to **Llevant 96** can be found on Avinguda Mèxic, 18, a strategic point.

This privileged location is close to both the city centre and the beach, offering peace of mind and quality of life. The area has been restored and boasts a wide variety of services.

**Llevant 96** is extremely well connected both by motorway and public transport and is easy to reach from the airport. It's just a stone's throw from Portixol, an old fishing village with special waterfront leisure and dining options, with views of the beach or sailing club.