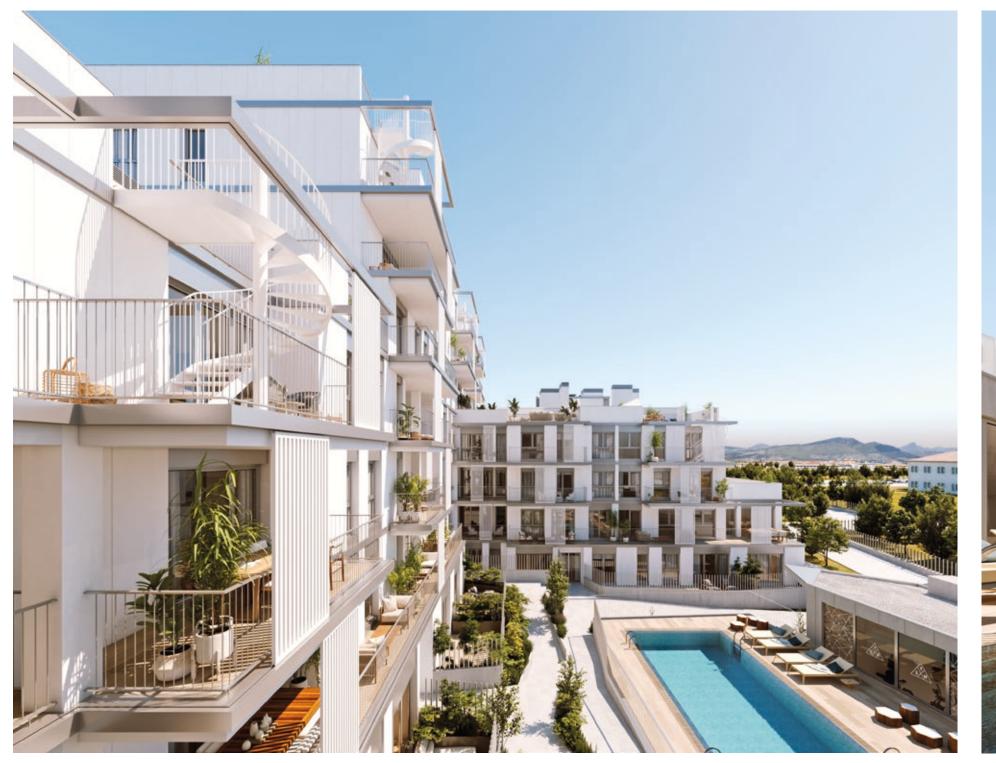

Llevant 96 homes stand out thanks to their perfectly integrated design, with façades looking out over the garden area; large, rich living spaces with magnificent terraces that expand the home and enhance wellbeing. With several floor plans to choose from, there's something to meet everybody's needs.

Apartments and flats, from the ground floor to the penthouse, in two buildings, joined by a common garden area.

The façades feature an exterior insulation and finish system (EIFS) to ensure high thermal and acoustic insulation.