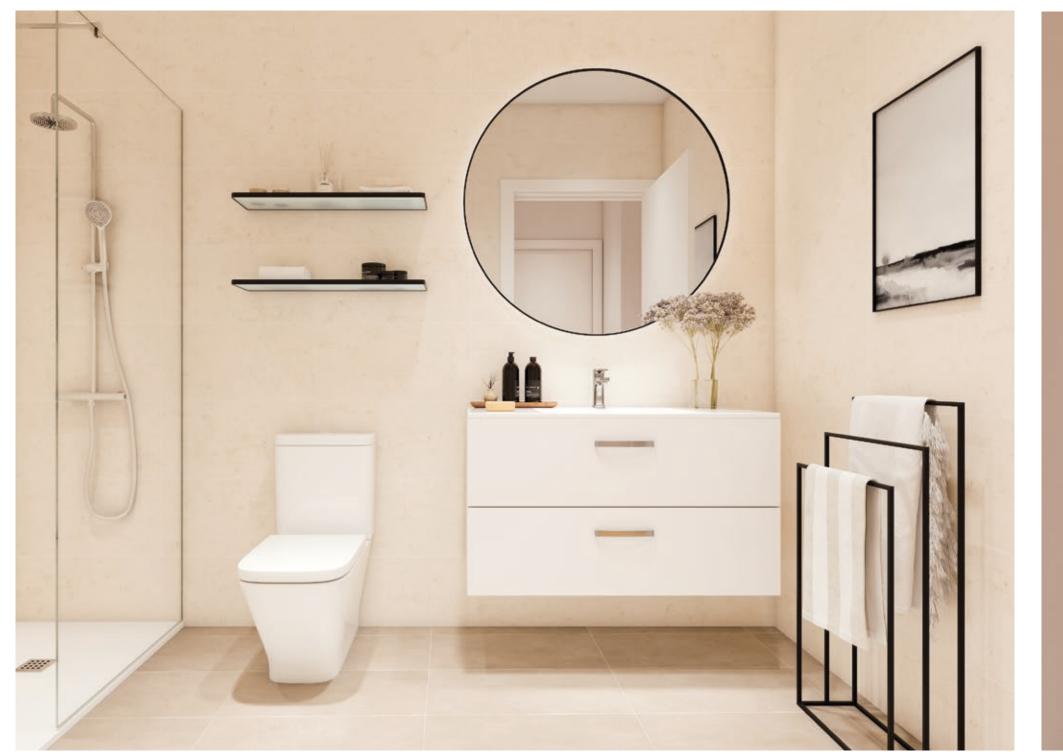

Single-lever chrome taps with water and energy-saving system.

The community pool has a saline cleaning system that uses natural, non-polluting and environmentally friendly substances.

The production of domestic hot water is centralized through solar panels and a condensing gas boiler, with individual consumption metres. This environmentally friendly system maximises the use of solar energy, resulting in significant energy savings.