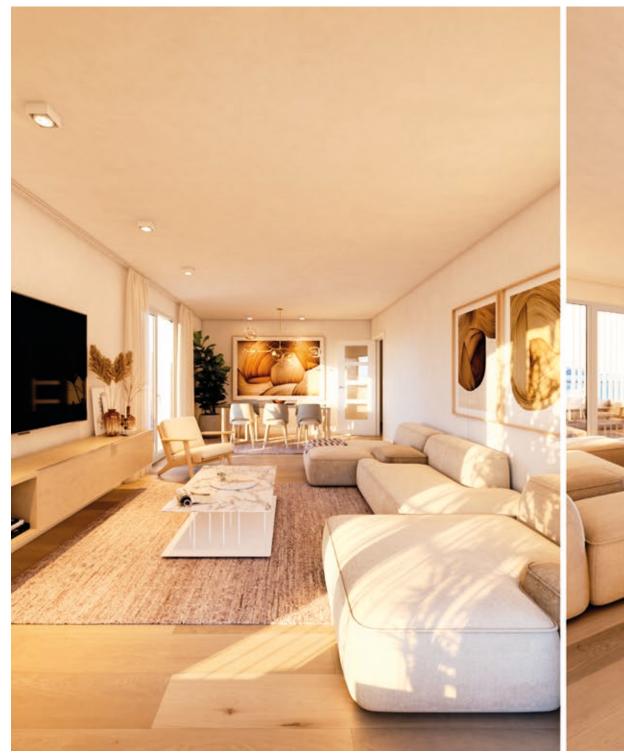

Llevant 96 homes stand out thanks to their perfectly integrated design, with façades looking out over the garden area; large, rich living spaces with magnificent terraces that expand the home and enhance wellbeing. With several floor plans to choose from, there's something to meet everybody's needs.

Apartments and flats, from the ground floor to the penthouse, in two buildings, joined by a common garden area.

The façades feature an exterior insulation and finish system (EIFS) to ensure high thermal and acoustic insulation.