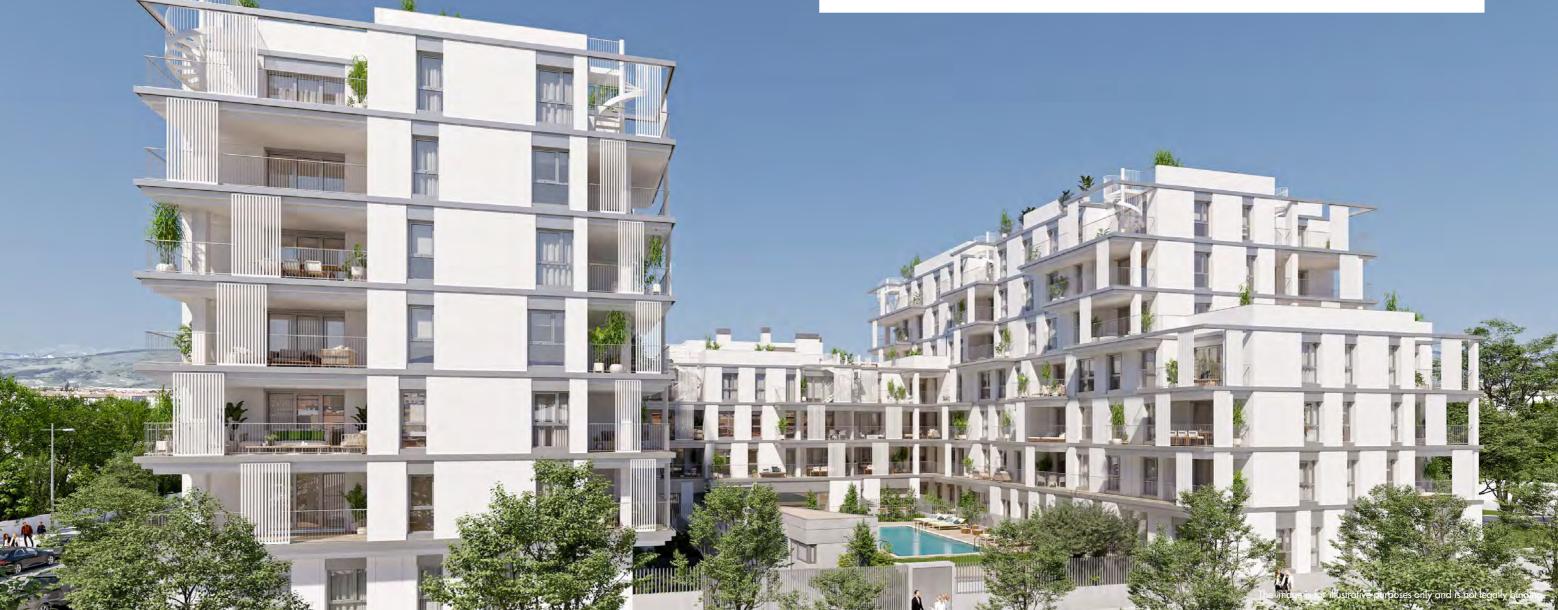

**Llevant 92** boasts a prime location on Nou Llevant's main avenue: at the corner of Avinguda Méxic and No. 9, Carrer Puerto Rico.

A prime location due to its proximity to the beach and the city centre: 500 metres from Ca'n Pere Antoni beach and Portixol, a former fishing village that is accessible on foot and offers a fabulous range of leisure and dining options overlooking the sea, with views of the beach or yacht club.

In Llevant 92, you'll feel both near and far from the hustle and bustle of city life.

**Llevant 92** consists of two buildings comprising a ground floor + 6 and a ground floor + 3 respectively. The design conforms to criteria of modularity, rationality and care for the environment. Efficient and sustainable homes for those that put comfort and quality first.

Homes for enjoying life to the full in the dynamic city of Palma.

**Llevant 92** offers 92 collective 2 - 4 bedroom homes with a parking space and storage space in a residential complex that reflects the authentic essence of Mallorca.

## A range of distribution options tailored to suit individual needs.

Apartments, flats, ground floor homes with a garden and penthouses with magnificent terraces in a development boasting a fabulous communal area, as well as optimum orientation to make the most of the natural light.