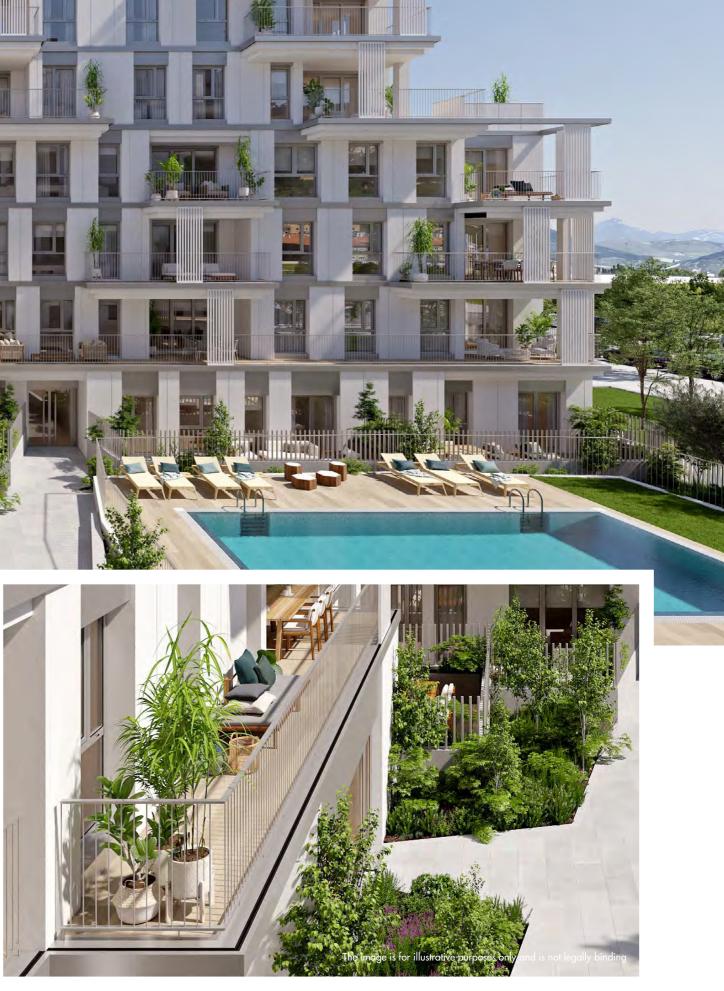

## A range of distribution options tailored to suit individual needs.

Apartments, flats, ground floor homes with a garden and penthouses with magnificent terraces in a development boasting a fabulous communal area, as well as optimum orientation to make the most of the natural light.

Fully furnished and fitted kitchens.

Communal swimming pool with a saline treatment system that uses natural, non-polluting and eco-friendly substances. Changing rooms and toilets.

Classic design and avantgarde architecture featuring the essence of Mallorca.