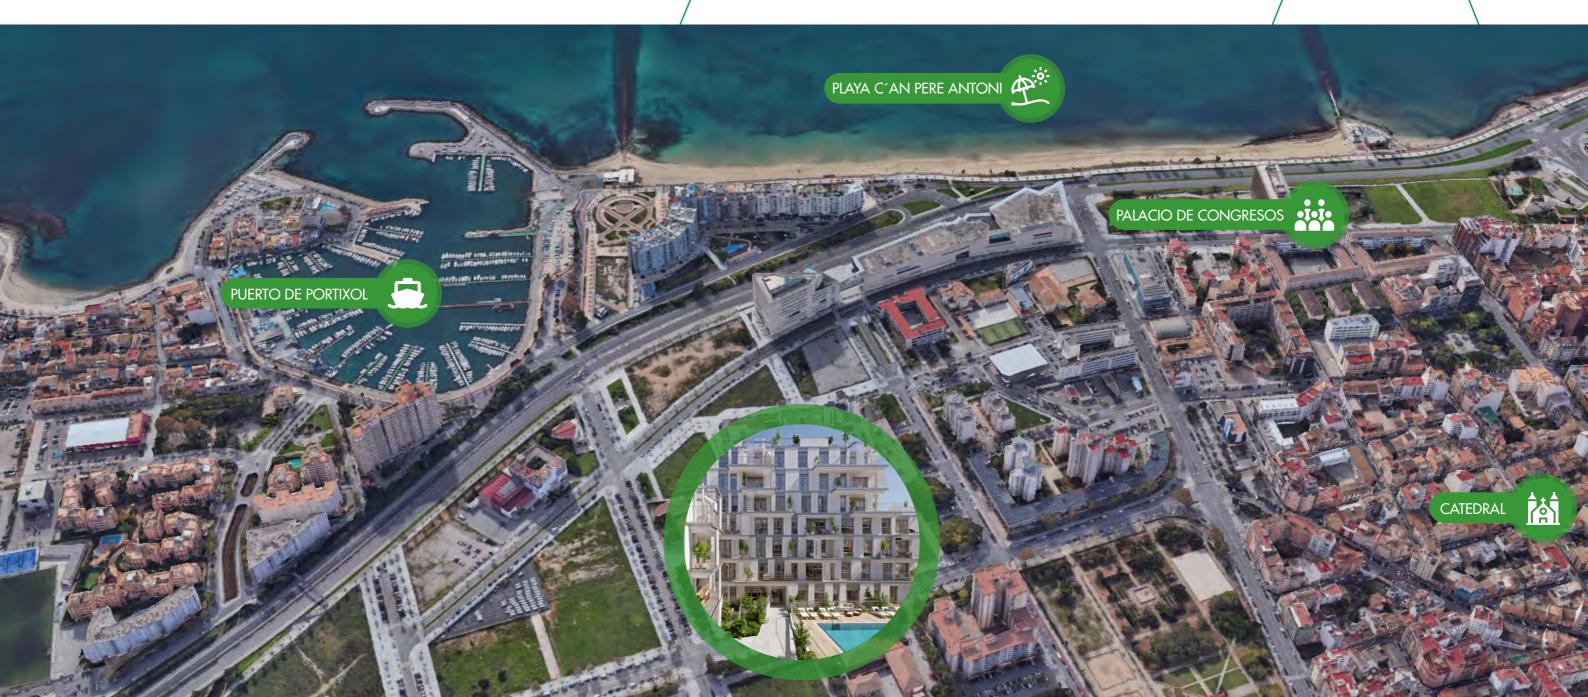

**Llevant 92** boasts a prime location on Nou Llevant's main avenue: at the corner of Avinguda Méxic and No. 9, Carrer Puerto Rico.

A prime location due to its proximity to the beach and the city centre: 500 metres from Ca'n Pere Antoni beach and Portixol, a former fishing village that is accessible on foot and offers a fabulous range of leisure and dining options overlooking the sea, with views of the beach or yacht club.

In Llevant 92, you'll feel both near and far from the hustle and bustle of city life.

**Llevant 92** consists of two buildings comprising a ground floor + 6 and a ground floor + 3 respectively. The design conforms to criteria of modularity, rationality and care for the environment. Efficient and sustainable homes for those that put comfort and quality first.